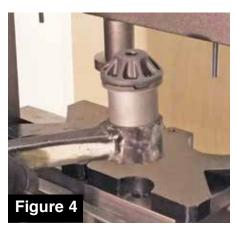

- 1. Remove control arms from vehicle. Removal can be achieved by reversing installation instructions. Latest instructions can be found at www.spcalignment.com.
- TECH TIP: To preserve alignment settings, disconnect ball joint at knuckle. Take care not to damage threads on ball joint shaft. Use PN 37985 separator or equivalent.
- 2. For each bushing, remove steel center sleeves with a hammer and drift.
- 3. Clamp one leg of arm into vice and then use a scraper or sharp chisel to cut outer lip off SpecRide bushing. *See Figure 1.*
- 4. Use a hammer to tap SpecRide bushing out.
- 5. Repeat steps 2 through 4 on second leg.
- 6. Clean both end rings thoroughly and remove any sharp edges. *See Figure 2.*
- 7. Align square tabs of press tool with recesses in xAxis bushing. A receiver, or arbor plate with an opening large enough to accept protruding part of bushing must be used under arm. See *Figures 3, 4, and 5.*
- 8. Using a manual press, press until:
  - a) Flange of xAxis sits flush against outer edge of end ring on #25465 or
  - b) Outer shell of xAxis is flush with inner edge of end ring on #25490