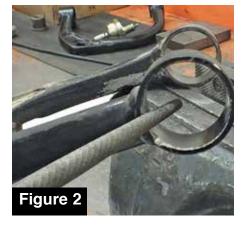

- 1. Remove control arms from vehicle. Removal can be achieved by reversing installation instructions. Latest instructions can be found at www.spcalignment.com.
- TECH TIP: To preserve alignment settings, disconnect ball joint at knuckle. Take care not to damage threads on ball joint shaft. Use PN 37985 separator or equivalent.
- 2. For each bushing, remove steel center sleeves with a hammer and drift.
- 3. Clamp one leg of arm into vice and then use a scraper or sharp chisel to cut outer lip off SpecRide bushing. *See Figure 1.*
- 4. Use a hammer to tap SpecRide bushing out.
- 5. Repeat steps 2 through 4 on second leg.
- 6. Clean both end rings thoroughly and remove any sharp edges. *See Figure 2.*
- 7. Align square tabs of press tool with recesses in xAxis bushing. A receiver, or arbor plate with an opening large enough to accept protruding part of bushing must be used under arm. See *Figures 3, 4, and 5.*
- 8. Using a manual press, press until:
  - a) Flange of xAxis sits flush against outer edge of end ring on #25465 or
  - b) Outer shell of xAxis is flush with inner edge of end ring on #25490