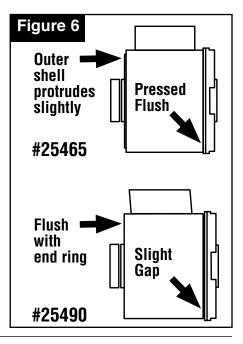

- 1. Remove control arms from vehicle. Removal can be achieved by reversing installation instructions. Latest instructions can be found at www.spcalignment.com.
- TECH TIP: To preserve alignment settings, disconnect ball joint at knuckle. Take care not to damage threads on ball joint shaft. Use PN 37985 separator or equivalent.
- 2. For each bushing, remove steel center sleeves with a hammer and drift.
- 3. Clamp one leg of arm into vice and then use a scraper or sharp chisel to cut outer lip off SpecRide bushing. *See Figure 1.*
- 4. Use a hammer to tap SpecRide bushing out.
- 5. Repeat steps 2 through 4 on second leg.
- 6. Clean both end rings thoroughly and remove any sharp edges. *See Figure 2.*
- 7. Align square tabs of press tool with recesses in xAxis bushing. A receiver, or arbor plate with an opening large enough to accept protruding part of bushing must be used under arm. See *Figures 3, 4, and 5.*
- 8. Using a manual press, press until:
  - a) Flange of xAxis sits flush against outer edge of end ring on #25465 or
  - b) Outer shell of xAxis is flush with inner edge of end ring on #25490

#### See Figure 6.