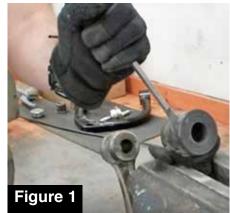

- 1. Remove control arms from vehicle. Removal can be achieved by reversing installation instructions. Latest instructions can be found at www.spcalignment.com.
- TECH TIP: To preserve alignment settings, disconnect ball joint at knuckle. Take care not to damage threads on ball joint shaft. Use PN 37985 separator or equivalent.
- 2. For each bushing, remove steel center sleeves with a hammer and drift.
- 3. Clamp one leg of arm into vice and then use a scraper or sharp chisel to cut outer lip off SpecRide bushing. *See Figure 1.*
- 4. Use a hammer to tap SpecRide bushing out.
- 5. Repeat steps 2 through 4 on second leg.
- 6. Clean both end rings thoroughly and remove any sharp edges. *See Figure 2.*
- 7. Align square tabs of press tool with recesses in xAxis bushing. A receiver, or arbor plate with an opening large enough to accept protruding part of bushing must be used under arm. See *Figures 3, 4, and 5.*
- 8. Using a manual press, press until:
  - a) Flange of xAxis sits flush against outer edge of end ring on #25465 or
  - b) Outer shell of xAxis is flush with inner edge of end ring on #25490