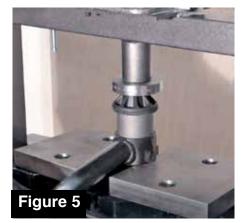

- 1. Remove control arms from vehicle. Removal can be achieved by reversing installation instructions. Latest instructions can be found at www.spcalignment.com.
- TECH TIP: To preserve alignment settings, disconnect ball joint at knuckle. Take care not to damage threads on ball joint shaft. Use PN 37985 separator or equivalent.
- 2. For each bushing, remove steel center sleeves with a hammer and drift.
- 3. Clamp one leg of arm into vice and then use a scraper or sharp chisel to cut outer lip off SpecRide bushing. *See Figure 1.*
- 4. Use a hammer to tap SpecRide bushing out.
- 5. Repeat steps 2 through 4 on second leg.
- 6. Clean both end rings thoroughly and remove any sharp edges. *See Figure 2.*
- 7. Align square tabs of press tool with recesses in xAxis bushing. A receiver, or arbor plate with an opening large enough to accept protruding part of bushing must be used under arm. See *Figures 3, 4, and 5.*
- 8. Using a manual press, press until:
  - a) Flange of xAxis sits flush against outer edge of end ring on #25465 or
  - b) Outer shell of xAxis is flush with inner edge of end ring on #25490