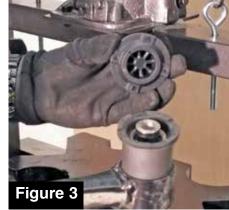

- 1. Remove control arms from vehicle. Removal can be achieved by reversing installation instructions. Latest instructions can be found at www.spcalignment.com.
- TECH TIP: To preserve alignment settings, disconnect ball joint at knuckle. Take care not to damage threads on ball joint shaft. Use PN 37985 separator or equivalent.
- 2. For each bushing, remove steel center sleeves with a hammer and drift.
- 3. Clamp one leg of arm into vice and then use a scraper or sharp chisel to cut outer lip off SpecRide bushing. *See Figure 1.*
- 4. Use a hammer to tap SpecRide bushing out.
- 5. Repeat steps 2 through 4 on second leg.
- 6. Clean both end rings thoroughly and remove any sharp edges. *See Figure 2.*
- 7. Align square tabs of press tool with recesses in xAxis bushing. A receiver, or arbor plate with an opening large enough to accept protruding part of bushing must be used under arm. See *Figures 3, 4, and 5.*
- 8. Using a manual press, press until:
  - a) Flange of xAxis sits flush against outer edge of end ring on #25465 or
  - b) Outer shell of xAxis is flush with inner edge of end ring on #25490